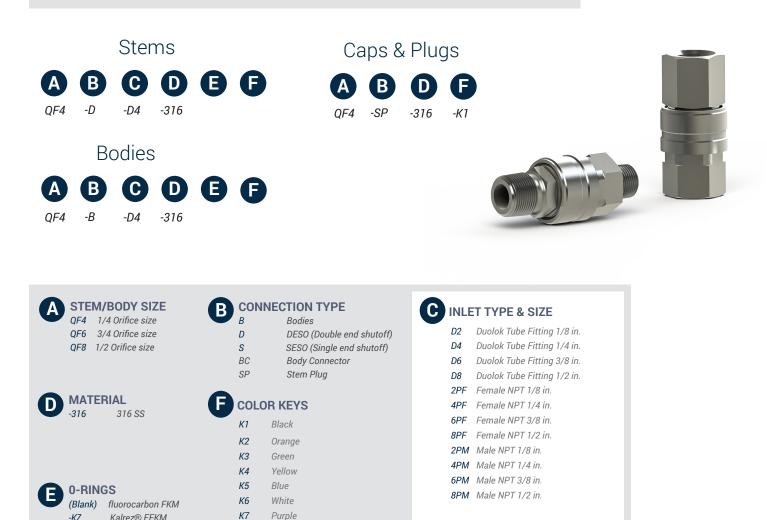

## How to Order - Quick Connects (QF Series)

## Ordering Instructions

Select the basic ordering number from the Part Numbers and Dimensions table based on the end (1)connections and orifice size for the valve. Example: QF4-D-D4-316

- (2) Select the body or stem designator, then add it to the base part number. Example: QF4-D-D4-316
- (3) Select the inlet type and size designator, then add it the part number. Example: QF4-D-D4-316
- (4)Select the material designator, then add it the part number. Example: QF4-D-D4-316
- Select the O-ring designator. Example: QF4-D-D4-316-KZ (5)
- (6) Select the color key to prevent accidental intermixing of different lines. Example: QF4-D-D4-316-KZ-K1

Kalrez® is a registered trademark of DuPont Performance Elastomers.

К8

Brown

Kalrez® FFKM

-KZ