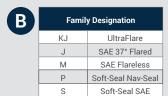

## Ordering Instructions

- For Assembled Fittings add A to the base part number. Example: AJ6-8GCV
- Select the Family Designation. Example: AJ6-8GCV
- 3 Select the size designators. Tube size first, then second and third ends if applicable. Example: AJ6-8GCV
- 4) Select the Shape. Example: AJ6-8GCV
- Select any special modifiers. Example: AJ6-8GCV