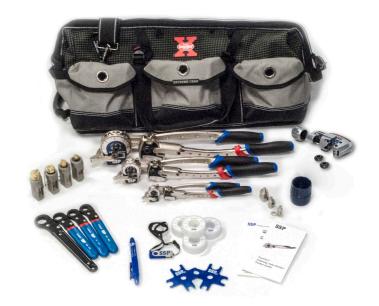

## SSP Tube Fitter's Bag

SSP Part #: TP-TFB1

The SSP Tube Fitter's Bag has all the tools needed to bend, cut, fit, and gage tubing systems up to 1/2 in.

## **Features**

- 21 High Quality tools and accessories
- Limited Lifetime Warranty
- Bag made from ballistic material for maximum durability
- 14 pockets to organize tools
- Internal divider adjusts to keep tools secure and organized
- Padded shoulder strap

| SSP Tools   |                                                |              |                                     |
|-------------|------------------------------------------------|--------------|-------------------------------------|
| Part Number | Description                                    | Part Number  | Description                         |
| TP-HTB-4    | 1/4 in. tube bender, 9/16 in. radius           | TP-TFB-E     | 24 in. Tool Bag                     |
| TP-HTB-6    | 3/8 in. tube benders, 15/16 in. radius         | TP-PTFET-4   | PTFE Tape 1/4 in.                   |
| TP-HTB-8    | 1/2 in. tube bender, 1 1/2 in. radius          | TP-PTFET-8   | PTFE Tape 1/2 in.                   |
| TP-TC-316   | 1/4 to 1-3/8 in. (6mm to 35mm ) SS tube cutter | TP-MPT-2     | 1/8 in. manual presetting tool      |
| TP-TCW-316  | Tube cutter w/ 2 replacement wheels            | TP-MPT-4     | 1/4 in. manual presetting tool      |
| TP-RW-04    | 9/16 in. hex ratchet wrench                    | TP-MPT-6     | 3/8 in. manual presetting tool      |
| TP-RW-05    | 5/8 in. hex ratchet wrench                     | TP-MPT-8     | 1/2 in. manual presetting tool      |
| TP-RW-06    | 11/16 in. hex ratchet wrench                   | TP-GG-468M10 | Gap Gage 1/4 to 1/2 in. 6mm to 12mm |
| TP-RW-08    | 13/16 in. hex ratchet wrench                   | TP-DTD-24    | Reaming and Deburring Tool          |
| TP-DMT-4    | 1/4 in. depth marking tool                     | SSPTBPG      | SSP Tube Bender's Guide             |
| TP-DMT-6    | 3/8 in. depth marking tool                     | ILBTM        | SSP Retractable Marking Pen         |
| TP-DMT-8    | 1/2 in. depth marking tool                     |              |                                     |