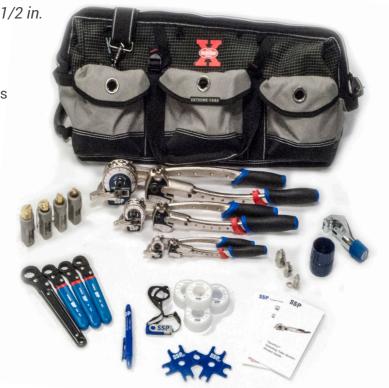

## Tube Fitter's Bag

Part #: TP-TFB1

The SSP Tube Fitter's Bag has all the tools needed to bend, cut, fit, and gage tubing systems up to 1/2 in.

## **Features**

- 21 High Quality TurnPro® tools and accessories
  - · Limited Lifetime Warranty
- Bag made from ballistic material for maximum durability
- 14 pockets to organize tools
- Internal divider adjusts to keep tools secure and organized
- Padded shoulder strap

| SSP Tools   |                                       |              |                                         |
|-------------|---------------------------------------|--------------|-----------------------------------------|
| Part Number | Description                           | Part Number  | Description                             |
| TP-HTB-4    | 1/4 in. tube bender, 9/16 in. radius  | TP-PTFET-4   | PTFE Tape 1/4 in.                       |
| TP-HTB-6    | 3/8 in. tube benders, 15/16 in radius | TP-PTFET-8   | PTFE Tape 1/2 in.                       |
| TP-HTB-8    | 1/2 in. tube bender, 1 1/2 in. radius | TP-V-NCT-8   | Nickel Impregnated PTFE Tape 1/2 in.    |
| TP-TC-316   | 1/8 to 1 1/8 in. SS tube cutter       | TP-MPT-2     | 1/8 in. manual presetting tool          |
| TP-TCW-316  | Tube cutter w/ 5 replacement wheels   | TP-MPT-4     | 1/4 in. manual presetting tool          |
| TP-RW-04    | 9/16 in. hex ratchet wrench           | TP-MPT-6     | 3/8 in. manual presetting tool          |
| TP-RW-05    | 5/8 in. hex ratchet wrench            | TP-MPT-8     | 1/2 in. manual presetting tool          |
| TP-RW-06    | 11/16 in hex ratchet wrench           | TP-GG-468M10 | Gap Gage 1/4 to 1/2 in, 6 to 12mm       |
| TP-RW-08    | 13/16 in. hex ratchet wrench          | TP-DTD-24    | Reaming and Deburring Tool              |
| TP-DMT-4    | 1/4 in depth marking tool             | SSPTBPG      | SSP Tube Bender's Guide                 |
| TP-DMT-6    | 3/8 in depth marking tool             | SSPPG        | SSP Tube Fitter's Guide                 |
| TP-DMT-8    | 1/2 in depth marking tool             | ILBTM        | SSP Retractable Marking Pen             |
| TP-TFB-E    | 24 in. Tool Bag                       | TP-TFB1      | Tube Fitter's Bag complete w/all items. |